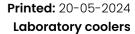

Liebherr quality

Item no.: LKPv 6520

Medical cooler with four shelves

Self-closing door with a foot pedal for hands-free

operation

# Design and materials

| Doors, numbers  | 1 pcs.     |
|-----------------|------------|
| Door, features  | Self-close |
| Door            | Solid door |
| Reversible door | Yes        |
|                 |            |

# **Equipment**

| Number of shelfes | 4 pcs.     |
|-------------------|------------|
| Shelf, type       | Wire shelf |
| Feet and legs     | Wheel      |
| Lock              | Mechanical |

| Exterior       | White lacquered steel      |
|----------------|----------------------------|
| Interior       | Stainless steel - AISI 304 |
| Internal light | No                         |
| Handels        | Yes                        |
| Controller     | Electronic                 |