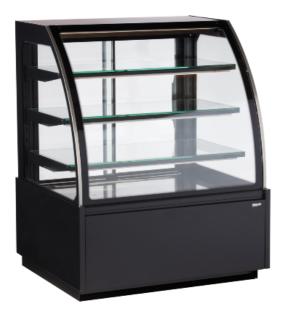

Item no.: OSC 100CN

Neutral service counter with a curved front glass

Three adjustable shelves and LED lighting

### Design and materials

| Doors, numbers         | 2 pcs.                                   |
|------------------------|------------------------------------------|
| Door, features         | Soft-close and self-close                |
| Door                   | Sliding glass door                       |
| Reversible door        | No                                       |
| Exterior               | Black / RAL 9005                         |
| Interior               | Black                                    |
| Panel type             | Glass                                    |
| Horizontal light, no.  | 4 pcs.                                   |
| Horizontal light, type | LED light at the top and under the shelf |
| Light, effect          | 44 W                                     |
| Controller             | Electronic                               |
| Controller, technical  | Carel Easy                               |

### Equipment

Number of shelfes3 pcs.Shelf, typeGlass shelfFeet and legsAdjustable screw feet