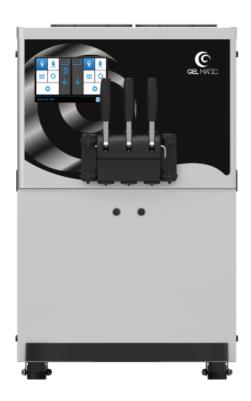

Item no.: BC 261 HTP-W

Water-cooled triple-tap tabletop soft serve ice cream machine

Production capacity: 29 kg or 390 waffles per hour

### Dimensions, volume and weight

| External dimensions (WxDxH) | 555 x 774 x 850 mm |
|-----------------------------|--------------------|
| Capacity                    | 36 kg/hour         |
| Capacity, number waffels/hr | 480 pcs.           |
| Gross Weight                | 205 kg             |
| Net weight                  | 180 kg             |