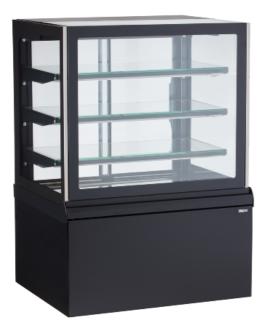

#### Oslo series

Item no.: OSC 100SN

Neutral service counter with a large, straight front glass

Adjustable levelling feet and LED-lit glass shelves

## **Design and materials**

| Doors, numbers         | 2 pcs.                                   |
|------------------------|------------------------------------------|
| Door, features         | Soft-close and self-close                |
| Door                   | Sliding glass door                       |
| Reversible door        | No                                       |
| Exterior               | Black / RAL 9005                         |
| Interior               | Black                                    |
| Panel type             | Glass                                    |
| Horizontal light, no.  | 4 pcs.                                   |
| Horizontal light, type | LED light at the top and under the shelf |
| Light, effect          | 4.7 W                                    |

### Approvals and standards

| Number of shelfes | 3 pcs.                | Energy classification | None |
|-------------------|-----------------------|-----------------------|------|
| Shelf, type       | Glass shelf           |                       |      |
| Feet and legs     | Adjustable screw feet |                       |      |