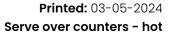

Oslo series

Item no.: OSC 100S HOT

Hot service counter in an elegant, modular design

Straight front glass and sliding doors

## Dimensions, volume and weight

| External dimensions (WxDxH) | 950 x 755 x 1365 mm  |
|-----------------------------|----------------------|
| Internal dimensions (WxDxH) | 894 x 470 x 730 mm   |
| Package dimensions (WxDxH)  | 1050 x 950 x 1600 mm |
| Display area                | 0.95 m²              |
| Gross Weight                | 200 kg               |
| Net weight                  | 180 kg               |

### Design and materials

| Doors, numbers         | 2 pcs.                                   |
|------------------------|------------------------------------------|
| Door, features         | Soft-close and self-close                |
| Door                   | Sliding glass door                       |
| Reversible door        | No                                       |
| Exterior               | Black / RAL 9005                         |
| Interior               | Black                                    |
| Panel type             | Glass                                    |
| Horizontal light, no.  | 4 pcs.                                   |
| Horizontal light, type | LED light at the top and under the shelf |
| Light, effect          | 44 W                                     |
| Controller             | Electronic                               |

# Equipment

| Number of shelfes | 3 pcs.                |
|-------------------|-----------------------|
| Feet and legs     | Adjustable screw feet |