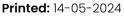

Counters

Oslo series

Item no.: OSC 140S HC S

Confectionery counter with a large, straight front glass

Automatic humidity regulation and electronic control

## Dimensions, volume and weight

| External dimensions (WxDxH) | 1450 x 755 x 1365 mm |
|-----------------------------|----------------------|
| Internal dimensions (WxDxH) | 1394 x 470 x 730 mm  |
| Package dimensions (WxDxH)  | 1650 x 950 x 1600 mm |
| Display area                | 1.45 m²              |
| Gross Weight                | 270 kg               |
| Net weight                  | 250 kg               |

## Design and materials

| 2 pcs.                    |
|---------------------------|
| Soft-close and self-close |
| Sliding glass door        |
| No                        |
| Black / RAL 9005          |
| Black                     |
|                           |

### **Equipment**

| Number of shelfes | 3 pcs.                |
|-------------------|-----------------------|
| Shelf, type       | Glass shelf           |
| Feet and legs     | Adjustable screw feet |

| Panel type             | Glass                                    |
|------------------------|------------------------------------------|
| Horizontal light, no.  | 4 pcs.                                   |
| Horizontal light, type | LED light at the top and under the shelf |
| Light, effect          | 72 W                                     |
| Controller             | Electronic                               |
| Controller, technical  | Carel Easy                               |