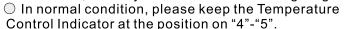

#### **OPERATION PROCESS:**

- Temperature Control Indicator "0"-"7" shows the operation from weak cooling to strong cooling.
- If the Thermostat Knob is turned from left to right, while the Temperature Control Indicator is changed from "0" to "7", the temperature inside the cabinet will go down. In normal condition, the temperature inside the refrigerating cabinet will be 0-10, but maybe under 0 after running long-time.

The Thermostat Knob can not be turned from "7" to "0". Otherwise the thermostat will be damaged.